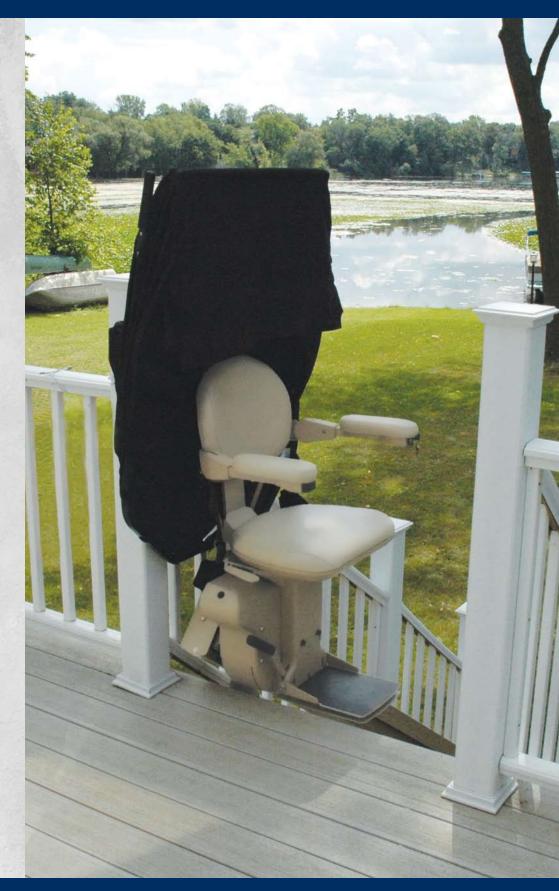

**Outdoor Electra-Ride Elite Weather Protection** 

The cover system, seat, arms and footrest all flip up to provide plenty of room for use of your outdoor stairs by family and friends.

A weather-resistant cover system is engaged by two, easy-to-use levers. Simple and durable protection.

Moisture on the Outdoor Elite is minimized when the lightweight cover is fully extended.

A separate fabric cover protects the drive controller from water, dirt and debris.