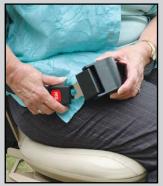

Safety first! A retractable seat belt keeps the occupant secure at all times.

The two wireless call/send controls make installation simple and clean with no wires running along the wall.

 $\overline{Outdoor \ Electra-Ride^{m} \ Elite}$ 