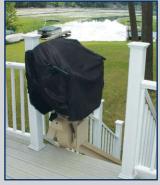

**Outdoor Electra-Ride Elite Weather Protection** 

The cover system, seat, arms and footrest all flip up to provide plenty of room for use of your outdoor stairs by family and friends.

A weather-resistant cover system is engaged by two, easy-to-use levers. Simple and durable protection.

Moisture on the Outdoor Elite is minimized when the lightweight cover is fully extended.

A separate fabric cover protects the drive controller from water, dirt and debris.