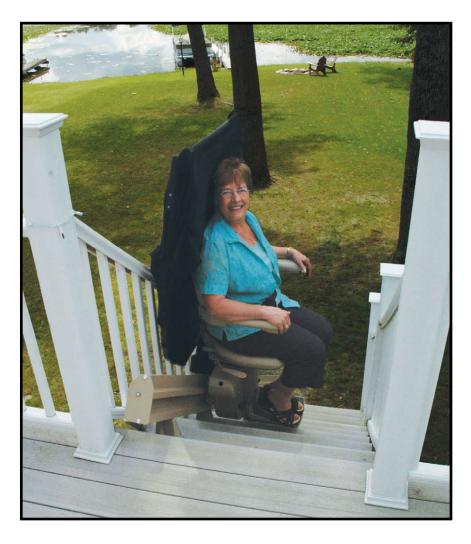

### Safety

With a rated weight capacity of 400 lb (181 kg) and sensors that detect any obstacles on the stairs, the Outdoor Elite moves up and down your exterior stairs with power and efficiency. The new offset swivel seat makes the entry and exit position at the top landing safer and easier than ever.

# **Outdoor Electra-Ride Elite Features**

The new offset swivel seat makes the entry and exit position at the top landing safer and easier than ever!

The footrest and carriage safety sensors instantly stop the unit when it encounters an obstruction on the stairs.