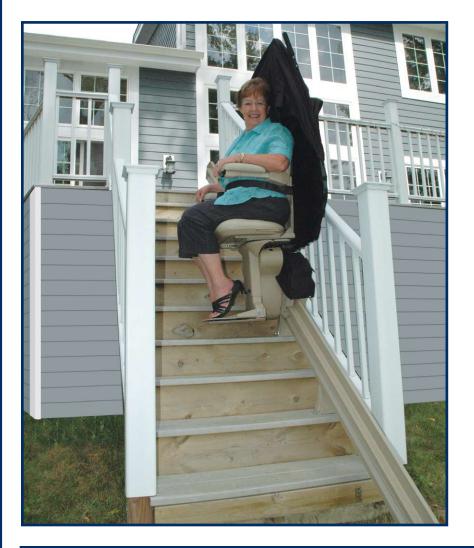

### Safety

With a rated weight capacity of 400 lb (181 kg) and sensors that detect any obstacles on the stairs, the Outdoor Elite moves up and down your exterior stairs with power and efficiency. The new offset swivel seat makes the entry and exit position at the top landing safer and easier than ever.

# **Outdoor Electra-Ride Elite Features**

The new offset swivel seat makes the entry and exit position at the top landing safer and easier than ever!

The footrest and carriage safety sensors instantly stop the unit when it encounters an obstruction on the stairs.