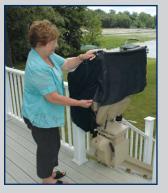

**Outdoor Electra-Ride Elite Weather Protection** 

The cover system, seat, arms and footrest all flip up to provide plenty of room for use of your outdoor stairs by family and friends.

A weather-resistant cover system is engaged by two, easy-to-use levers. Simple and durable protection.

Moisture on the Outdoor Elite is minimized when the lightweight cover is fully extended.

A separate fabric cover protects the drive controller from water, dirt and debris.