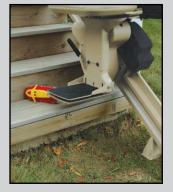

# **Outdoor Electra-Ride Elite Features**

The new offset swivel seat makes the entry and exit position at the top landing safer and easier than ever!

The footrest and carriage safety sensors instantly stop the unit when it encounters an obstruction on the stairs.