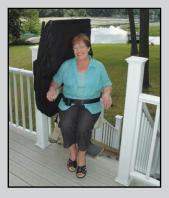

**Outdoor Electra-Ride Elite Weather Protection** 

The cover system, seat, arms and footrest all flip up to provide plenty of room for use of your outdoor stairs by family and friends.

A weather-resistant cover system is engaged by two, easy-to-use levers. Simple and durable protection.

Moisture on the Outdoor Elite is minimized when the lightweight cover is fully extended.

A separate fabric cover protects the drive controller from water, dirt and debris.