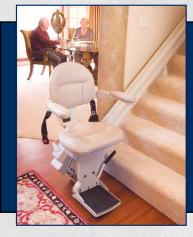

# **Bruno Outdoor Electra-Ride<sup>™</sup> Elite** Straight Rail Stairlift

Handsome and Dependable... Access To and From the Great Outdoors!