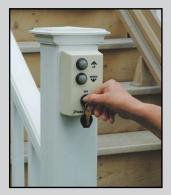

Safety first! A retractable seat belt keeps the occupant secure at all times.

The two wireless call/send controls make installation simple and clean with no wires running along the wall.

 $\overline{Outdoor \ Electra-Ride^{m} \ Elite}$ 