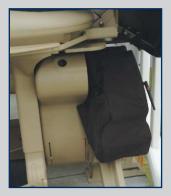

Moisture on the Outdoor Elite is minimized when the lightweight cover is fully extended.

A separate fabric cover protects the drive controller from water, dirt and debris.